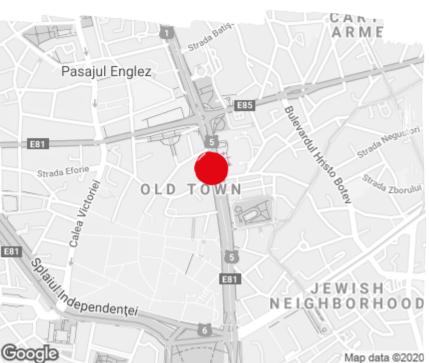

\* Asking terms for m<sup>2</sup>/month

Location

Available space

1597 og m

Available office space

207 sq m Minimum office space

i·O