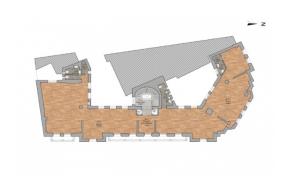

officefinder.ro

**Building information** 

Year of reconstruction

Total building area

Building status

Office to let

# **Bratianu Business Center**

Bucharest, Sector 1, 10 I.C Bratianu Boulevard



### **Commercial terms**

Existing

3 113 sq m

2015

| Office space*      | after login * |
|--------------------|---------------|
| Parking            | after login * |
| Service charge*    | after login * |
| Minimum lease term | after login * |
| Availability       | after login * |
|                    |               |

\* Asking terms for m<sup>2</sup>/month

Location



Available space

1597 og m

Available office space

207 sq m Minimum office space

i·O

# officefinder.ro

## Typical floor plan



### Available space

| Floor  | Vacant space        | Availability        |
|--------|---------------------|---------------------|
| Attic  | please contact us * | please contact us * |
| -1 *** | please contact us * | please contact us * |
| 0 *    | please contact us * | please contact us * |
| 0 *    | please contact us * | please contact us * |
| 1      | please contact us * | please contact us * |
| 1      | please contact us * | please contact us * |
| 2      | please contact us * | please contact us * |
| Total  | after login *       |                     |

#### Total

(\*) Retail space (\*\*\*) Storage space

### **Public transport**

Metro: M2 Bus: 61,66,70,85,336,601 Tram: 5,16,21,14,40,55

## Contact

**&** +40 21 302 3400 More information